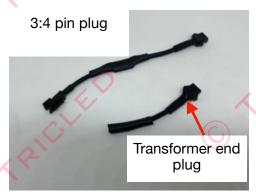

2020+ SLINGSHOT HEADLIGHT CHASER WITH FILLER KIT FOR DEM MODELS

Headlight chaser module only

Connect the 3 pin converter into the halo ring output on module. This will convert 3 pin to 4 pin for your new chaser strip

Using the longer strip clean the surface with alcohol and apply primer to the perimeter then apply led around the headlight.

Remove lower filler gap LED

Short transformer plug and a 3 pin to a 4 pin converter

All LED's have the clear tape on the face of the LED. This is an inverted design that will shine the LED into the housing lens

Connect the extension to the top headlight

Plug the 4 pin transformer plug into the module marked transformer