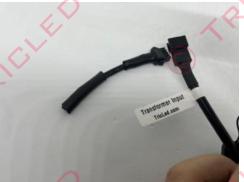

All LED's have the clear tape on the face of the LED. This is an inverted design that will shine the LED into the housing lens

Connect the extension to the top headlight

Plug the 4 pin transformer plug into the module marked transformer