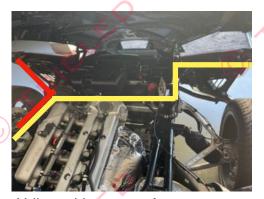

C1-K

Yellow wiring routes for passenger side, Red from driver side. Use longer extension for passenger side to module

Place chaser module in front of drivers fire wall and connect to your 12V power source. Connect passenger side to one port and driver side to other open port 2020+ SLINGSHOT HEADLIGHT CHASER WITH FILLER KIT FOR DEM MODELS CARIC C C