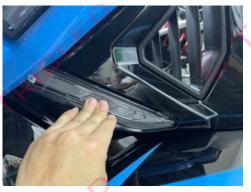

Insert the LED panel back into the filler gap. It will be a snug fit. Apply some WD-40 on the edge of the LED to help it slide in easier

Connect the 1:2 spitter to the gap filler LED and run extension from top LED to 1:2 splitter here