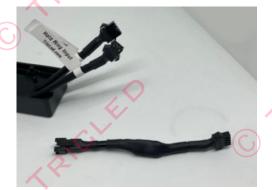

Using the longer strip clean the surface with alcohol and apply primer to the perimeter then apply led around the headlight.

Remove lower filler gap LED

Short transformer plug and a 3 pin to a 4 pin converter

Includes. (3)1:2 splitter for each side, and extension to run from each side to the module box

Zip tie the ends of the led wire to the hood bump stop to keep it in place.