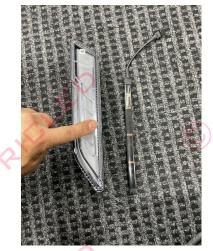

## 2020+ SLINGSHOT HEADLIGHT CHASER WITH FILLER KIT FOR DEM MODELS

Remove lower filler gap LED

You will adhere only to the inner past of the LED only

Clean surface with alcohol and apply primer prior to adhering LED. Wire exits towards the top

Insert the LED panel back into the filler gap. It will be a snug fit. Apply some WD-40 on the edge of the LED to help it slide in easier

Connect the 1:2 spitter to the gap filler LED and run extension from top LED to 1:2 splitter here