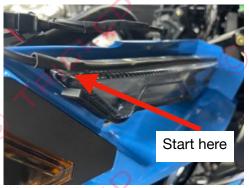

## 2020+ SLINGSHOT HEADLIGHT CHASER WITH FILLER KIT FOR DEM MODELS

Remove lower filler gap LED

You will adhere only to the inner past of the LED only

Clean surface with alcohol and apply primer prior to adhering LED. Wire exits towards the top

Insert the LED panel back into the filler gap. It will be a snug fit. Apply some WD-40 on the edge of the LED to help it slide in easier

Connect the 1:2 spitter to the gap filler LED and run extension from top LED to 1:2 splitter here