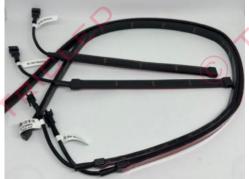

Includes. (3)1:2 splitter for each side, and extension to run from each side to the module box

Zip tie the ends of the led wire to the hood bump stop to keep it in place.

C1-K

Yellow wiring routes for passenger side, Red from driver side. Use longer extension for passenger side to module

Place chaser module in front of drivers fire wall and connect to your 12V power source. Connect passenger side to one port and driver side to other open port 2020+ SLINGSHOT HEADLIGHT CHASER WITH FILLER KIT FOR DEM MODELS CARIC C C