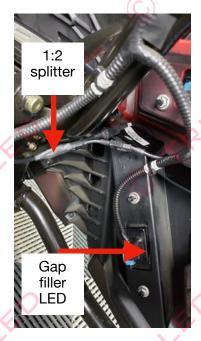

Insert the LED panel back into the filler gap. It will be a snug fit. Apply some WD-40 on the edge of the LED to help it slide in easier

Connect the 1:2 spitter to the gap filler LED and run extension from top LED to 1:2 splitter here