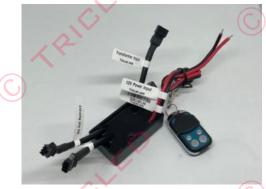

2020+ SLINGSHOT HEADLIGHT CHASER WITH FILLER KIT FOR DEM MODELS

Headlight chaser module only

Connect the 3 pin converter into the halo ring output on module. This will convert 3 pin to 4 pin for your new chaser strip

All LED's have the clear tape on the face of the LED. This is an inverted design that will shine the LED into the housing lens

Connect the extension to the top headlight

Plug the 4 pin transformer plug into the module marked transformer