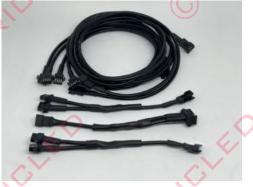

Includes. (3)1:2 splitter for each side, and extension to run from each side to the module box

Zip tie the ends of the led wire to the hood bump stop to keep it in place.