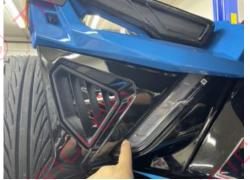

Insert the LED panel back into the filler gap. It will be a snug fit. Apply some WD-40 on the edge of the LED to help it slide in easier

Connect the 1:2 spitter to the gap filler LED and run extension from top LED to 1:2 splitter here