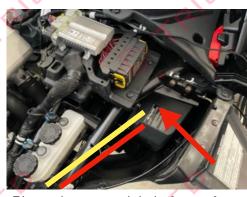

C1-K

Yellow wiring routes for passenger side, Red from driver side. Use longer extension for passenger side to module

Place chaser module in front of drivers fire wall and connect to your 12V power source. Connect passenger side to one port and driver side to other open port 2020+ SLINGSHOT HEADLIGHT CHASER WITH FILLER KIT FOR DEM MODELS CARIC C C