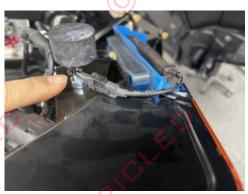

C1-K

Yellow wiring routes for passenger side, Red from driver side. Use longer extension for passenger side to module

Place chaser module in front of drivers fire wall and connect to your 12V power source. Connect passenger side to one port and driver side to other open port 2020+ SLINGSHOT HEADLIGHT CHASER WITH FILLER KIT FOR DEM MODELS CARIC C C