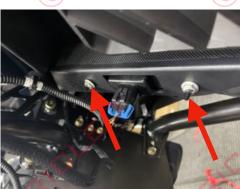

C1-K

Yellow wiring routes for passenger side, Red from driver side. Use longer extension for passenger side to module

Place chaser module in front of drivers fire wall and connect to your 12V power source. Connect passenger side to one port and driver side to other open port 2020+ SLINGSHOT HEADLIGHT CHASER WITH FILLER KIT FOR DEM MODELS CARIC C C