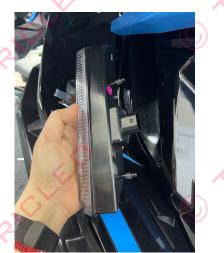

Using the longer strip clean the surface with alcohol and apply primer to the perimeter then apply led around the headlight.

Remove lower filler gap LED

Short transformer plug and a 3 pin to a 4 pin converter

## 2020+ SLINGSHOT HEADLIGHT CHASER WITH FILLER KIT FOR DEM MODELS

Remove lower filler gap LED

You will adhere only to the inner past of the LED only

Clean surface with alcohol and apply primer prior to adhering LED. Wire exits towards the top